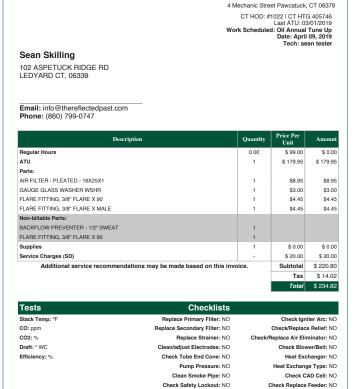

### Invoice:

Normally, the tech submits the invoice and it is reviewed by the office before being emailed to the customer, but if the customer pays by check, he marks it paid and they sign the invoice electronically.

- ♦ Includes company logo
- ♦ can use any starting invoice number
- shows test results
- o emails invoice to the customer with
- ♦ a link to the video
- ♦ link to the payment screen
- data from this invoice populates the payment info