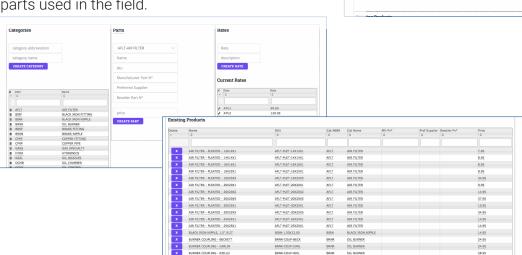

#### Parts & Installations:

Service Invoice # 006339

For larger jobs, like installations or similar, the parts database allows the office to enter details of the install and then assign them to the scheduled appointment.

The parts database is also the source for the taxable and non-taxable parts used in the field.

BESTENERGY 599-1920

www.bestenergyctri.com

Low Water: NO

Inspect for Contract: NO