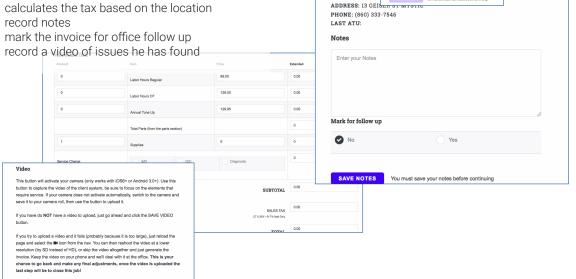

with any schedule updates).

run through the standard tests for either heating or cooling plants

enter parts (both billable and non-billable)

- enter hours at standard and OT rates
- ◊ rate assigned from the office
- ♦ calculates the tax based on the location
- record notes

Browse... No file selected SAVE VIDEO

Field Invoices:

### Invoice:

Normally, the tech submits the invoice and it is reviewed by the office before being emailed to the customer, but if the customer pays by check, he marks it paid and they sign the invoice electronically.

- ♦ Includes company logo
- ♦ can use any starting invoice number
- shows test results
- o emails invoice to the customer with
- ♦ a link to the video
- ♦ link to the payment screen
- data from this invoice populates the payment info